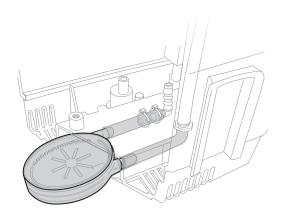

High battery capacity with a runtime up to 40 minutes in battery mode

High reliability – no compromises in durability and performance

Quick and safe reprocessing through the easy replacement of the double filter when changing patients

- mobile, medical suction device
- double filter system protects the inside of the device against contamination
- disposable or reusable secretion canisters
- choice of battery or mains operation

- high battery capacity
- various accessories
- high suction power
- low reprocessing costs