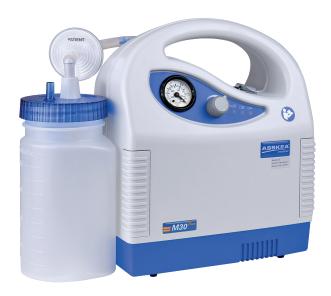

## **ASSKEA M30**PLUS

## The all-rounder in the medical sector of mobile secretion aspiration with the extra plus in suction power

The ASSKEA M30<sup>Plus</sup> is a network-independent, mobile medical suction device and is used for temporary removal of suction material in the head and neck region from natural or artificial body openings.

- mobile, medical suction device
- double filter system protects the inside of the device against contamination
- disposable or reusable secretion canisters
- choice of battery or mains operation

- high battery capacity
- various accessories
- high suction power
- low reprocessing costs