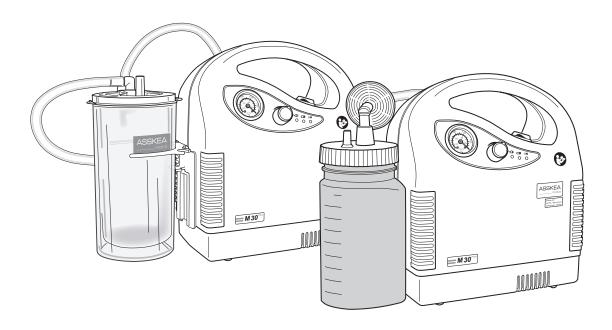

- mobile, medical suction device
- double filter system protects the inside of the device against contamination
- disposable or reusable secretion canisters
- choice of battery or mains operation

- high battery capacity
- various accessories
- high suction power
- low reprocessing costs

## **Technical details**

| Performance characteristics                                                    | Specification                                                                                                                      |
|--------------------------------------------------------------------------------|------------------------------------------------------------------------------------------------------------------------------------|
| Flow rate (measuring point at suction tube nozzle)                             | max. 30 l/min ± 3 l/min                                                                                                            |
| Vacuum                                                                         | max. –90 kPa                                                                                                                       |
| Canister                                                                       | reusable secretion canister system (1 l) disposable secretion canister system (1 l)                                                |
| Suction tube                                                                   | Ø 6 mm (internal), length 150 cm                                                                                                   |
| CE marking                                                                     | CE 0494                                                                                                                            |
| Dimensions of the device without accessories (H $\times$ W $\times$ D) [in mm] | 290 x 259 x 130                                                                                                                    |
| Weight (device without accessories)                                            | 3,6 kg                                                                                                                             |
| Operating time                                                                 | 40 minutes ON, 10 minutes OFF                                                                                                      |
| Item number                                                                    | 100004PLUS-EW (device with disposable secretion canister system)<br>100004PLUS-MW (device with reusable secretion canister system) |