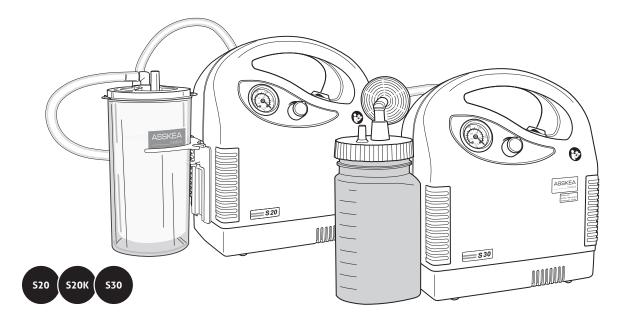

The ASSKEA S-series includes the S20, S20K and the S30.

These are the classic devices for different uses in the stationary sector.

The high manufacturing quality is a benchmark in medical technology.

Easy operation thanks to intuitive controls

## **Technical details**

| Performance characteristics                                      | Specification                                                                                                                                                                                                                                                                                                                                                                                                                                    |
|------------------------------------------------------------------|--------------------------------------------------------------------------------------------------------------------------------------------------------------------------------------------------------------------------------------------------------------------------------------------------------------------------------------------------------------------------------------------------------------------------------------------------|
| Flow rate (measuring point at suction tube nozzle)               | ASSKEA S20: max. 18 l/min ± 2 l/min<br>ASSKEA S20K: max 18 l/min ± 3 l/min<br>ASSKEA S30: max 28 l/min ±2 l/min                                                                                                                                                                                                                                                                                                                                  |
| Vacuum                                                           | max90 kPa                                                                                                                                                                                                                                                                                                                                                                                                                                        |
| Canister                                                         | reusable secretion canister system (1 l)<br>disposable secretion canister system (1 l)                                                                                                                                                                                                                                                                                                                                                           |
| Suction tube                                                     | Ø 6 mm (internal), length 150 cm                                                                                                                                                                                                                                                                                                                                                                                                                 |
| CE marking                                                       | CE0494                                                                                                                                                                                                                                                                                                                                                                                                                                           |
| Dimensions of the device without accessories (H x W x D) [in mm] | 290 x 259 x 130                                                                                                                                                                                                                                                                                                                                                                                                                                  |
| Weight (device without accessories)                              | ASSKEA S20: 3,4 kg<br>ASSKEA S20K: 3,5 kg<br>ASSKEA S30: 4,1 kg                                                                                                                                                                                                                                                                                                                                                                                  |
| Operating time                                                   | 20 minutes ON, 40 minutes OFF                                                                                                                                                                                                                                                                                                                                                                                                                    |
| ltem number                                                      | ASSKEA S20:<br>100009-3-EW (device with disposable secretion canister system)<br>100009-3-MW (device with reusable secretion canister system)<br>ASSKEA S20K:<br>100011-3-EW (device with disposable secretion canister system)<br>100011-3-MW (device with reusable secretion canister system)<br>ASSKEA S30:<br>100010-3-EW (device with disposable secretion canister system)<br>100010-3-MW (device with reusable secretion canister system) |