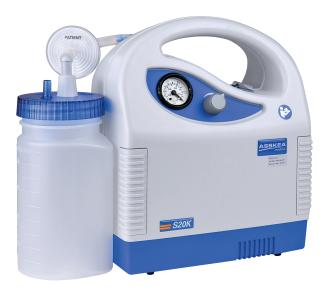

## **ASSKEA S-SERIES**

The ASSKEA S-series for the use in the stationary sector for immobile patients

The devices in the ASSKEA S series are mainsoperated medical suction devices and are used for temporary removal of suction material in the head and neck region from natural or artificial body openings.

The ASSKEA S-series includes the S20, S20K and the S30.

These are the classic devices for different uses in the stationary sector.

The high manufacturing quality is a benchmark in medical technology.

Easy operation thanks to intuitive controls

High reliability — no compromises in durability and performance

Quick and safe reprocessing through the easy replacement of the double filter when changing patients

- medical suction device especially for the stationary sector
- mains operation
- double filter system protects the inside of the device against contamination
- easy handling
- disposable or reusable secretion canisters
- various accessories
- low reprocessing costs